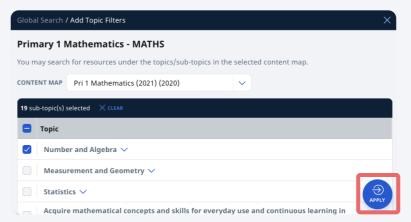

1 Select one Subject and one Level

- To add more filters (e.g. location of resource) click 🔽 🖽
- Otherwise, click "Apply ", then click "Add Topic Filters" in the dropdown

Select Topics/Sub-topics that interest you and click "Apply"