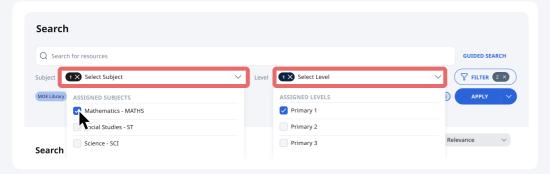

1 Select one Subject and one Level

- To add more filters (e.g. location of resource) click 🔽 🖽
- Otherwise, click "Apply ", then click "Add Topic Filters" in the dropdown

Select Topics/Sub-topics that interest you and click "Apply"