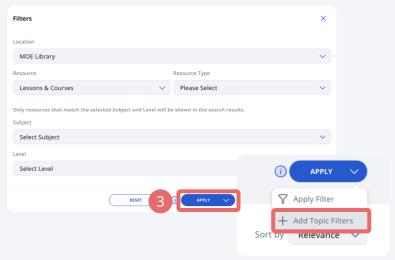

1 Select one Subject and one Level

- To add more filters (e.g. location of resource) click 🔽 🖽
- Otherwise, click "Apply ", then click "Add Topic Filters" in the dropdown

Select Topics/Sub-topics that interest you and click "Apply"